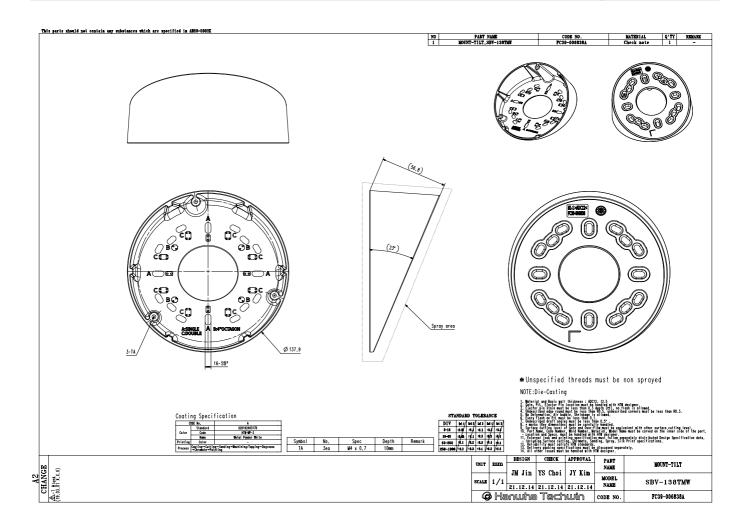

|                                                    |
|-----------------------------|----------------------------------------------------|
| Color                       | White                                              |
| Material                    | Aluminum                                           |
| RAL code                    | RAL9003                                            |
| Product dimensions / weight | Ø137.9x56.8mm(Ø5.43x2.24"), 220g                   |
| Mount Screw size            | TR20                                               |
| Supported products          | QNV-6072R/6082R, QNV-7082R, QNV-8080R<br>LNV-6072R |
|                             |                                                    |



## SBV-138TMW

Tilt Mount

**CAD** 







Unit: mm [inch]