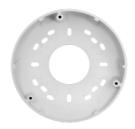

## WISENETsbv-138TMW

SBV-138TMW

Tilt Mount

**Key Features** 

- Material: Aluminum
- Dimensions: Ø137.9x56.8mm(Ø5.43x2.24")
- Weight: 220g
- Color: White
- $\bullet$  Supported products: QNV-6072R/6082R, QNV-7082R, QNV-8080R LNV-6072R

## SBV-138TMW

Tilt Mount