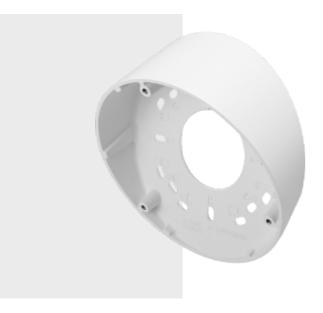

## WISENETsbv-138TMW

SBV-138TMW

Tilt Mount

**Key Features** 

- Material: Aluminum
- Dimensions: Ø137.9x56.8mm(Ø5.43x2.24")
- Weight: 220g
- Color: White
- $\bullet$  Supported products: QNV-6072R/6082R, QNV-7082R, QNV-8080R LNV-6072R

## SBV-138TMW

Tilt Mount