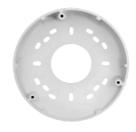

## WISENETsbv-138TMW

SBV-138TMW

Tilt Mount

**Key Features** 

- Material: Aluminum
- Dimensions: Ø137.9x56.8mm(Ø5.43x2.24")
- Weight: 220g
- Color: White
- $\bullet$  Supported products: QNV-6072R/6082R, QNV-7082R, QNV-8080R LNV-6072R

## SBV-138TMW

Tilt Mount