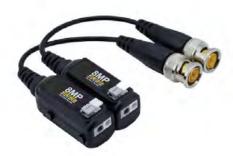

## **GD-AC-VB02**

Type: HD-TVI Copper - Transmission - Hardware

Item Code: GD-AC-VB02 EAN CODE: 4260573063802

#### **Features**

• No extra power requierd

## **Specifications GD-AC-VB02**

| Video                  |                                                          |  |  |
|------------------------|----------------------------------------------------------|--|--|
| Bandwidth:             | DC ~ 60 MHz                                              |  |  |
| General                |                                                          |  |  |
| Max. Distance:         | up to 400 m                                              |  |  |
| Environmental          |                                                          |  |  |
| Operating Temperature: | -25 °C ~ +70 °C                                          |  |  |
| Mechanical             |                                                          |  |  |
| Dimensions:            | 45 x 20 x 20 mm (1.77x0.79x0.79 Inch) + connection cable |  |  |
| Weight:                | 20 g (0.04 lb)                                           |  |  |