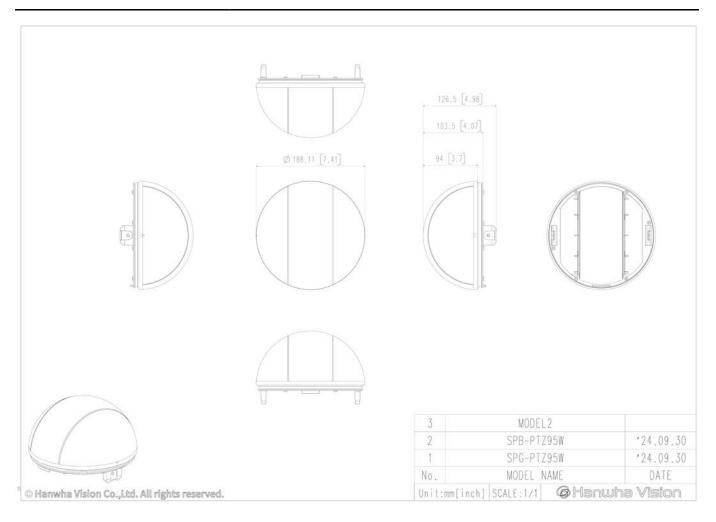

SPB-PTZ95W

Material :Polycarbonate (PC)

• Weight : 280g

Dome Cover

• Dimensions(Ø x H) : Ø188.1x126.5mm(Ø7.41x4.98") / 289g (0.64lb)

## Specifications

| Mechanical                  |                                             |
|-----------------------------|---------------------------------------------|
| Color                       | Cover Glass : Transparent smoked            |
| Material                    | Polycarbonate (PC)                          |
| Product dimensions / weight | ø188.1x126.5mm(ø7.41x4.98") / 289g (0.64lb) |
| Mount Screw size            | TR20                                        |
| Supported products          | XNP-C9310R/C7310R                           |

## SPB-PTZ95W

Dome Cover

## CAD

Unit:mm [inch]

Design and specifications are subject to change without notice. The latest product information / specification can be found at HanwhaVision.com. Hanwha Vision is formerly known as Hanwha Techwin.