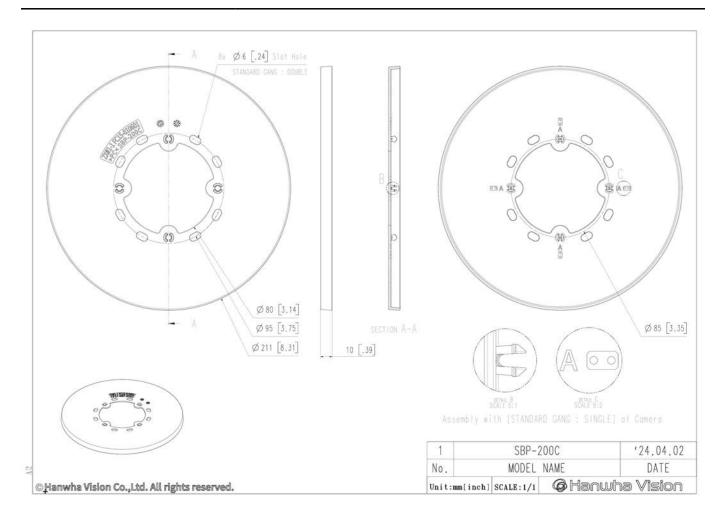

#### CAD

Unit:mm [inch]

Design and specifications are subject to change without notice. The latest product information / specification can be found at HanwhaVision.com Hanwha Vision is formerly known as Hanwha Techwin.