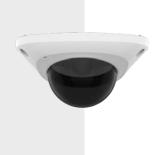

# SPB-VAN14W

**Smoked Dome Cover** 

## **Key Features**

- Color : Base Top White / Cover Glass Transparent smoked
- Material : Base Top Aluminum / Cover Glass Polycarbonate (PC)
- Product dimensions / weight: 98.6(W)x48.9(H)x99.8(D)mm(3.88x1.93x3.93") / 120g (0.27lb)