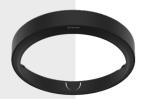

# **SBC-200B**

Skin Cover

## **Key Features**

• Dimensions : ø199.9x33.9mm(ø7.87"x1.34")

• Weight: 65g (0.14lb)

Material : PC(Polycarbonate)

• Color : Black

• Totally 3pcs included on package