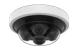

#### **Compatible Accessories** (Optional)

PNM-C16013RVQ

### **Specifications**

| Mechanical                  |                                                                                  |
|-----------------------------|----------------------------------------------------------------------------------|
| Color                       | Black                                                                            |
| Material                    | PC(Polycarbonate)                                                                |
| RAL code                    | RAL9005                                                                          |
| Product dimensions / weight | ø199.9x33.9mm(ø7.87"x1.34") / 65g (0.14lb)<br>※ Totally 3pcs included on package |
| Conduit hole                | None  ** 19.1mm(3/4")(M25) supported with using conduit adaptor (SBP-060BA)      |
| Supported products          | PNM-C16013RVQ                                                                    |