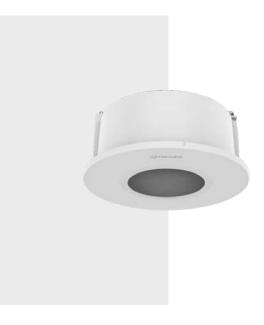

# **SHD-1400FW**

In-ceiling Mount

• Color : White

• Material : PC(Polycarbonate)

• Product dimensions / weight : "ø202.3x92.7mm(ø7.96x3.65"") / 505g (1.11lb)

% Ceiling hole size : ø185mm (ø7.28"")

## **SHD-1400FW**

### In-ceiling Mount