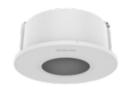

# **SHD-1400FW**

In-ceiling Mount

• Color : White

• Material : PC(Polycarbonate)

• Product dimensions / weight : "ø202.3x92.7mm(ø7.96x3.65"") / 505g (1.11lb)

% Ceiling hole size : ø185mm (ø7.28"")

## **SHD-1400FW**

### In-ceiling Mount

#### **Specifications**

| Mechanical                  |                                                                                     |
|-----------------------------|-------------------------------------------------------------------------------------|
| Color                       | White                                                                               |
| Material                    | PC(Polycarbonate)                                                                   |
| RAL code                    | RAL9003                                                                             |
| Product dimensions / weight | ø202.3x92.7mm(ø7.96x3.65") / 505g (1.11lb)<br>※ Ceiling hole size : ø185mm (ø7.28") |
| Tile thickness              | 10~70mm (0.4~2.8")                                                                  |
| Mount Screw size            | TR20                                                                                |
| Max. load                   | 2kg (4.41lb)<br>** Maximum load of ceiling board : 4kg (8.82lb)                     |
| Supported products          | QNV-C8083R/C9083R                                                                   |