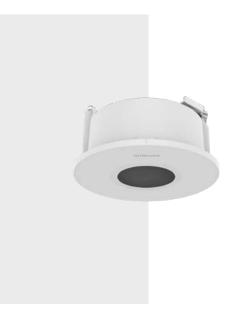

## SHD-1200FPW

In-ceilling housing

• Enclosure: Aluminum

• Color : White

• QR installation guide support

## SHD-1200FPW

In-ceilling housing