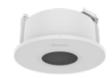

## SHD-1200FPW

In-ceilling housing

• Enclosure: Aluminum

• Color : White

• QR installation guide support

## SHD-1200FPW

In-ceilling housing