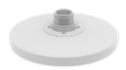

# SBP-250HMW

#### **Hanging Mount**

### **Key Features**

- Color: White
- Material: Aluminum
- Product dimensions / Weight: ø265x74.0mm(ø10.4x2.91"), 450g(0.99lb)
- Mount screw size: TR20

## Hanging Mount

#### **Specifications**

| Mechanical                  |                                                                                                    |
|-----------------------------|----------------------------------------------------------------------------------------------------|
| Color                       | White                                                                                              |
| Material                    | Aluminum                                                                                           |
| RAL code                    | RAL9003                                                                                            |
| Product dimensions / weight | ø265x74.0mm(ø10.4x2.91"), 450g(0.99lb)                                                             |
| Mount Screw size            | TR20                                                                                               |
| Max. load                   | 3.5kg                                                                                              |
| Supported products          | PNM-8082VT, PNM-9084QZ(1), PNM-9002VQ, PNM-9022V, PNM-9031RV, PNM-C9022RV, PNM-C16083RVQ/C32083RVQ |