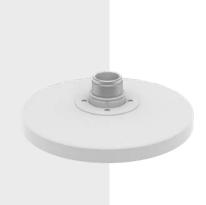

# SBP-250HMW

### **Key Features**

- Color: White
- Material: Aluminum
- Product dimensions / Weight: ø265x74.0mm(ø10.4x2.91"), 450g(0.99lb)
- Mount screw size: TR20

#### **Specifications**

| Mechanical                  |                                                                                                    |
|-----------------------------|----------------------------------------------------------------------------------------------------|
| Color                       | White                                                                                              |
| Material                    | Aluminum                                                                                           |
| RAL code                    | RAL9003                                                                                            |
| Product dimensions / weight | ø265x74.0mm(ø10.4x2.91"), 450g(0.99lb)                                                             |
| Mount Screw size            | TR20                                                                                               |
| Max. load                   | 3.5kg                                                                                              |
| Supported products          | PNM-8082VT, PNM-9084QZ(1), PNM-9002VQ, PNM-9022V, PNM-9031RV, PNM-C9022RV, PNM-C16083RVQ/C32083RVQ |