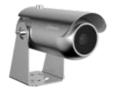

# TNO-C8083E

5MP Compact Explosion-proof AI Camera

#### **Key Features**

- Compact and Light-weight (4.77Kg) Explosion proof bullet
- Up to 30fps@5MP resolution with 3.2x motorized vari-focal lens
- AI based Object classification and reduced false alarm
- 1/2" cable gland type for easy installation
- IECEx, ATEX, KCs, JPEx Explosion-proof certificated
- IP66/IK10 with SUS316L stainless