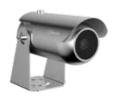

# TNO-C8083E

5MP Compact Explosion-proof AI Camera

#### **Key Features**

- Compact and Light-weight (4.77Kg) Explosion proof bullet
- Up to 30fps@5MP resolution with 3.2x motorized vari-focal lens
- AI based Object classification and reduced false alarm
- 1/2" cable gland type for easy installation
- IECEx, ATEX, KCs, JPEx Explosion-proof certificated
- IP66/IK10 with SUS316L stainless