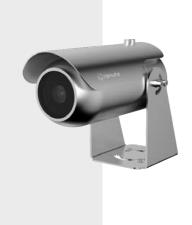

# TNO-C8083E

5MP Compact Explosion-proof AI Camera

#### **Key Features**

- Compact and Light-weight (4.77Kg) Explosion proof bullet
- Up to 30fps@5MP resolution with 3.2x motorized vari-focal lens
- AI based Object classification and reduced false alarm
- 1/2" cable gland type for easy installation
- IECEx, ATEX, KCs, JPEx Explosion-proof certificated
- IP66/IK10 with SUS316L stainless

# 5MP Compact Explosion-proof Al Camera