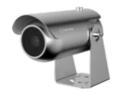

Network

# TNO-C8083E

5MP Compact Explosion-proof AI Camera











#### **Key Features**

- Compact and Light-weight (4.77Kg) Explosion proof bullet
- Up to 30fps@5MP resolution with 3.2x motorized vari-focal lens
- AI based Object classification and reduced false alarm
- 1/2" cable gland type for easy installation
- IECEx, ATEX, KCs, JPEx Explosion-proof certificated
- IP66/IK10 with SUS316L stainless



### **TNO-C8083E**

# 5MP Compact Explosion-proof Al Camera







#### **Specifications**

| Video                     |                                                                                                                                                                                                                                                                                                                                                                                                                                                                   |
|---------------------------|------------------------------------------------------------------------------------------------------------------------------------------------------------------------------------------------------------------------------------------------------------------