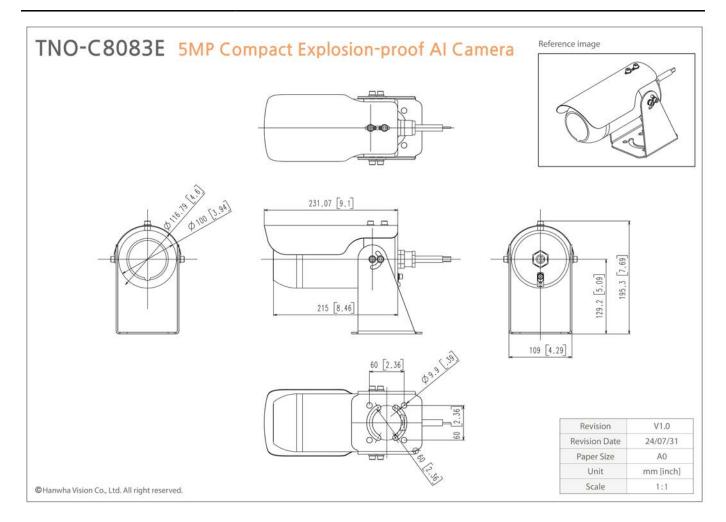

|
| Observe (63PPM/ 19PPF)     | Wide: 17.2m(56.08ft) / Tele: 75.4m(245.31ft)                                                                                     |
| Recognize (125PPM/ 38PPF)  | Wide: 8.5m(28.04ft) / Tele: 37.4m(122.66ft)                                                                                      |
| Identify (250PPM/ 76PPF)   | Wide: 4.3m(14.02ft) / Tele: 18.7m(61.33ft)                                                                                       |
|                            |                                                                                                                                  |



### TNO-C8083E

5MP Compact Explosion-proof Al Camera







CAD Unit:mm [inch]