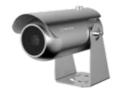

613.28ft)                                                                                   |
| Observe (63PPM/ 19PPF)     | Wide: 17.2m(56.08ft) / Tele: 75.4m(245.31ft)                                                                                     |
| Recognize (125PPM/ 38PPF)  | Wide: 8.5m(28.04ft) / Tele: 37.4m(122.66ft)                                                                                      |
| Identify (250PPM/ 76PPF)   | Wide: 4.3m(14.02ft) / Tele: 18.7m(61.33ft)                                                                                       |
|                            |                                                                                                                                  |



### TNO-C8083E

5MP Compact Explosion-proof Al Camera







CAD Unit:mm [inch]