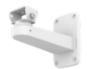

# SBP-142WMW

Wall Mount

FC CUS CE EN

• Color : White

• Material : Aluminum

• Product dimensions / weight: 233x110x181mm(9.18x4.33x7.13") / 1,550g (3.42lb)

## SBP-142WMW

#### Wall Mount