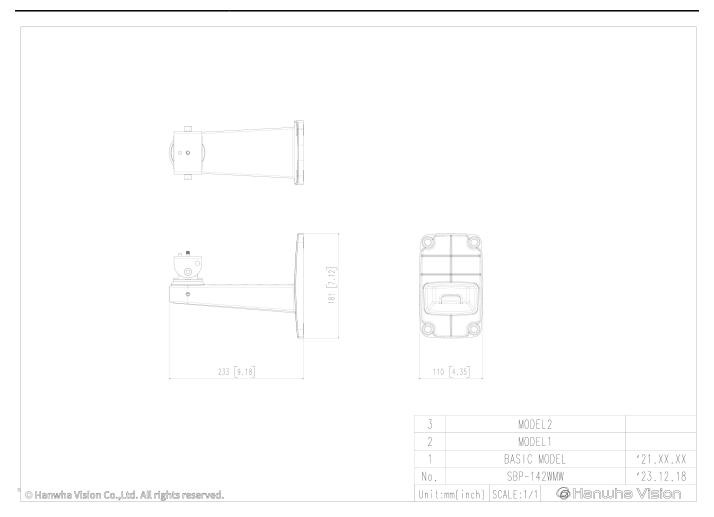

# SBP-142WMW

Wall Mount

CAD Unit:mm [inch]

# SBP-142WMW

Wall Mount

FC CUS CE EN

• Color : White

• Material : Aluminum

• Product dimensions / weight: 233x110x181mm(9.18x4.33x7.13") / 1,550g (3.42lb)