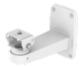

# SBP-142WMW

Wall Mount

FC CUS CE EN

• Color : White

• Material : Aluminum

• Product dimensions / weight: 233x110x181mm(9.18x4.33x7.13") / 1,550g (3.42lb)

## SBP-142WMW

#### Wall Mount