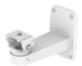

# SBP-142WMW

Wall Mount

FC CUS CE EN

• Color : White

• Material : Aluminum

• Product dimensions / weight: 233x110x181mm(9.18x4.33x7.13") / 1,550g (3.42lb)

## SBP-142WMW

#### Wall Mount