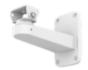

# SBP-142WMW

Wall Mount

FC CUS CE EN

• Color : White

• Material : Aluminum

• Product dimensions / weight: 233x110x181mm(9.18x4.33x7.13") / 1,550g (3.42lb)

## SBP-142WMW

#### Wall Mount