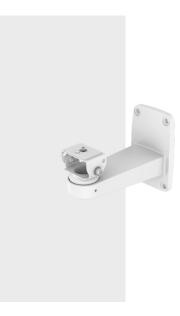

# SBP-142WMW

Wall Mount

FC CUS CE EN

• Color : White

• Material : Aluminum

• Product dimensions / weight: 233x110x181mm(9.18x4.33x7.13") / 1,550g (3.42lb)

## SBP-142WMW

#### Wall Mount