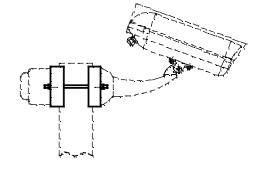

Zinced metal, polyester powder coated RAL 7035 (*light grey*) Stainless steel bolts and screws This pole mount adapter allows two housing brackets to be installed. Suitable for poles having a diameter between 50 mm. and 140 mm., it offers outstanding stability and is also equipped with a central hole for the passage of the cables. Weight: 1,7 kg. 25 kg. load rating

## example of installation

Specifications are subject to change without notice, weights and dimensions are indicative.

REV. 0611