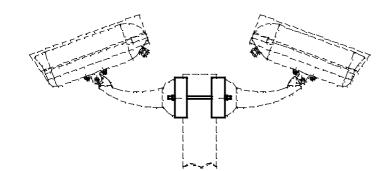

Zinced metal, polyester powder coated RAL 7035 (*light grey*) Stainless steel bolts and screws This pole mount adapter allows two housing brackets to be installed. Suitable for poles having a diameter between 50 mm. and 140 mm., it offers outstanding stability and is also equipped with a central hole for the passage of the cables. Weight: 1,7 kg. 25 kg. load rating

## example of installation

Specifications are subject to change without notice, weights and dimensions are indicative.

REV. 0611