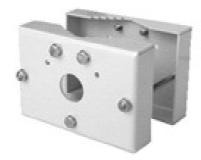

Zinced metal, polyester powder coated RAL 7035 (*light grey*) Stainless steel bolts and screws This pole mount adapter allows two housing brackets to be installed. Suitable for poles having a diameter between 50 mm. and 140 mm., it offers outstanding stability and is also equipped with a central hole for the passage of the cables. Weight: 1,7 kg. 25 kg. load rating