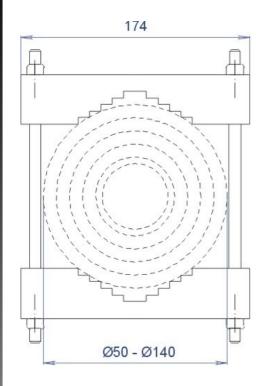

Zinced metal, polyester powder coated RAL 7035 (*light grey*) Stainless steel bolts and screws This pole mount adapter allows two housing brackets to be installed. Suitable for poles having a diameter between 50 mm. and 140 mm., it offers outstanding stability and is also equipped with a central hole for the passage of the cables. Weight: 1,7 kg. 25 kg. load rating

## - DATA SHEET -

pole adaptor

0

the values are in millimeters