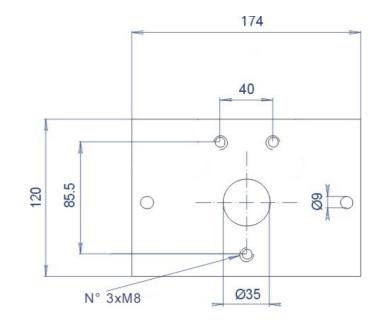

Zinced metal, polyester powder coated RAL 7035 (*light grey*) Stainless steel bolts and screws This pole mount adapter allows two housing brackets to be installed. Suitable for poles having a diameter between 50 mm. and 140 mm., it offers outstanding stability and is also equipped with a central hole for the passage of the cables. Weight: 1,7 kg. 25 kg. load rating

## - DATA SHEET -

pole adaptor

0

the values are in millimeters