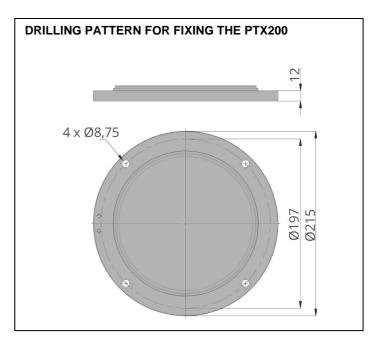

### DATASHEET

**TECHNICAL DRAWINGS** 

All the dimensions are expressed in millimeters.

GLOBAL PROOF reserves the right to change specifications and technical features without notice; weights and dimensions are indicative.