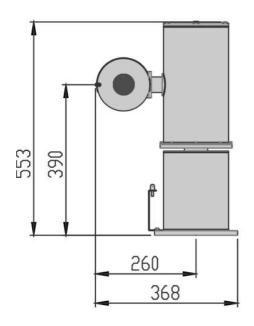

### DATASHEET

**TECHNICAL DRAWINGS** 

All the dimensions are expressed in millimeters.

GLOBAL PROOF reserves the right to change specifications and technical features without notice; weights and dimensions are indicative.