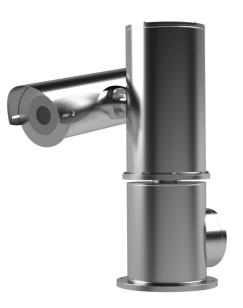

#### Pan & tilt unit made of AISI 316L stainless steel

The **PTX200TH** P&T unit is made of sturdy AISI 316L stainless steel with electropolishing treatment, that makes the product high resistant and suitable for marine and/or aggressive environments. Some of its peculiar features are: the high speed of both horizontal and vertical movements (up to 50°/sec), the maximum precision and the connection versatility. This P&T unit is ready to be connected to both analog and IP cameras; in the latter case, all the PELCO-D protocol commands are sent to the camera that has to be ONVIF-S compliant.

The PTX200TH P&T unit is equipped with a housing with Germanium filter for thermal camera. The exclusive **PTZ Controller** software, that is provided as standard equipment, allows the management and configuration of all the presets, in order to obtain the best system performance.