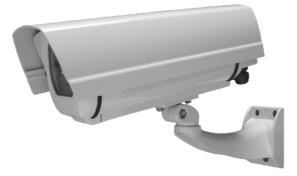

## Aluminium housing

The housing model **CKS600** made entirely in aluminium combinated to high quality materials and pleasant design make a product highly qualified for CCTV installation. Available there are a wide range of accessories: cameras power supply, ventilation set, anti-tampering set, anticondensing glass, antibreaking glass, etc. Suitable for most 1/2" 1/3" and 1/4"cameras with fixed focal lenses or compact zoom.

## camera housing

- body and susnshield made in aluminium
- painted with polyester powder RAL 7035 (light grey)
- stainless steel bolts and screws
- with silica-gel (anticondensing salt) and allen keys for opening
- extractable slide-out unit with looking system
- heater