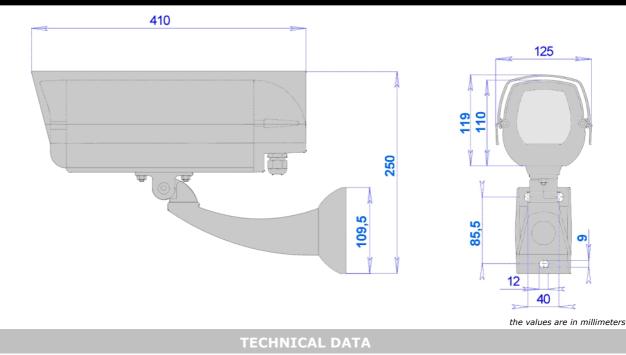

## MECHANICAL

- Usable internal space 80x72mm (WxH)
- length 150-260-310mm.
- weatherproof rating IP66
- indoor/outdoor installations
- operating temperature from -20°C to +50°C
- weight 3 Kg. (version 260mm KIT)