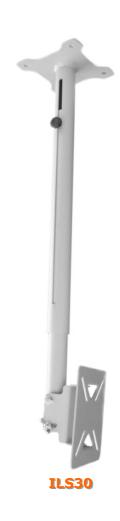

## ILS30-ILP30 LCD monitor hanger

- ✓ LCD monitor hanger from 15" to 30"
- $\checkmark$  according standard VESA 75/100
- $\checkmark$  set screws for monitor mounting
- $\checkmark$  wall and ceiling (adjustable) versions
- $\checkmark$  easy mounting
- $\checkmark$  loading max. 30Kg.
- $\checkmark$  pleasant design

### LCD monitor hanger

The LCD monitor hanger models **ILS30** and **ILP30** have been studied for giving a strong and quick fastening and at the same time a pleasant installation. The model **ILS30** thanks to the adjustable ceiling bracket, has a wide range of monitor positioning (vertical and horizontal) and the internal passage of the cable makes a pleasant installation.

Suitable for LCD monitors from 15" to 30" with standard VESA75/100, indicated for most popular monitors.

info@globalproof.it

### GENERAL

- made of metal painted with light grey powder
- wide range of positioning, vertical (20° down) and horizontal (90° left-right)
- ceiling bracket with passage of the cable protected
  adjustable ceiling bracket from 510 to 900 mm.
- standard VESA 75/100
- set screws for monitor mounting included
- loading max. 30Kg.