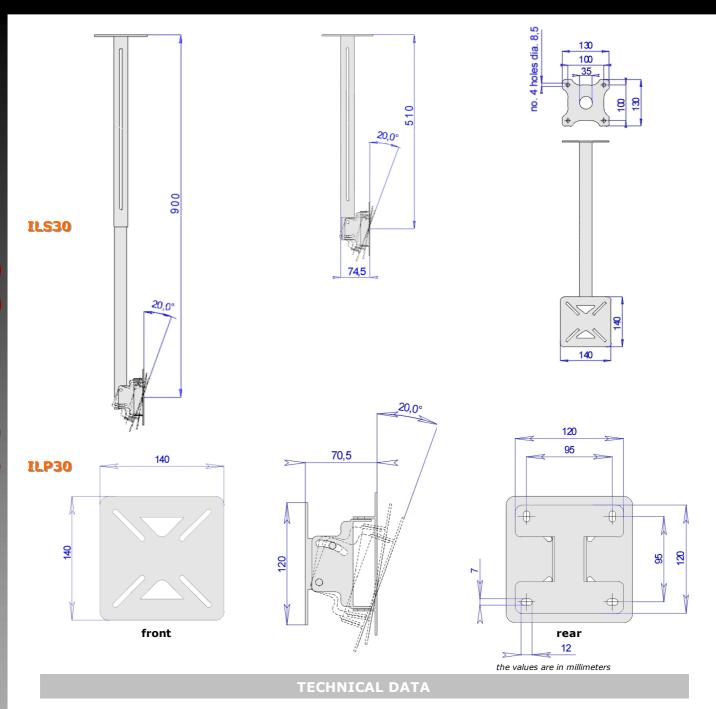

### GENERAL

- made of metal painted with light grey powder
- wide range of positioning, vertical (20° down) and horizontal (90° left-right)
- ceiling bracket with passage of the cable protected
  adjustable ceiling bracket from 510 to 900 mm.
- standard VESA 75/100
- set screws for monitor mounting included
- loading max. 30Kg.