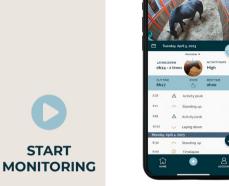

# **ACCURATE MONITORING & ALERTS BEFORE, DURING** AND AFTER FOALING

**WARNING SIGNS** Notification 24-72h before foaling

## **BROAD MARE & FOAL MONITORING**

Distinctive real-time monitoring and alerts

#### Events

Chronological tracking of all activities of broadmare & foal afterward

## Real time alerts