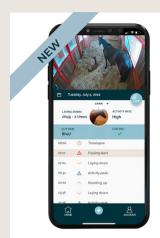

# **ACCURATE MONITORING & ALERTS BEFORE, DURING** AND AFTER FOALING

**WARNING SIGNS** Notification 24-72h before foaling

## **BROAD MARE & FOAL MONITORING**

Distinctive real-time monitoring and alerts

#### Events

Chronological tracking of all activities of broadmare & foal afterward

## Real time alerts