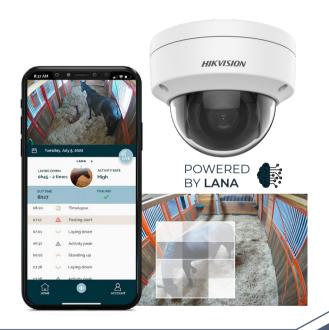

## **BROAD MARE & FOAL MONITORING**

Distinctive real-time monitoring and alerts

## **ALL IN ONE SOLUTION**

#### Events

Chronological tracking of all activities of broadmare & foal afterward

## Real time alerts

## Live

Live broadcast to remove doubts

## **Multiple users**

Share with all your team

# LANA, OUR ARTIFICIAL INTELLIGENCE

Self-learning: continuous deep learning

Powerful & precise: 4 million data points per day per horse

## **CAMERA**

Installation of the surveillance camera compatible with NOVOSTABLE.