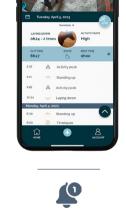

# **ACCURATE MONITORING & ALERTS BEFORE, DURING** AND AFTER FOALING

**WARNING SIGNS** Notification 24-72h before foaling

## **BROAD MARE & FOAL MONITORING**

Distinctive real-time monitoring and alerts

#### Events

Chronological tracking of all activities of broadmare & foal afterward

## Real time alerts