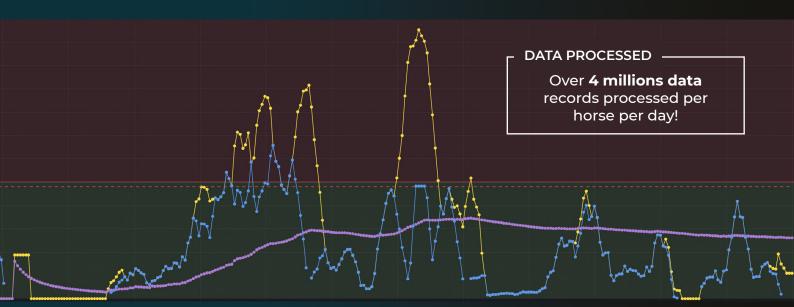

## OUR INTELLIGENT AND ACCURATE TECHNOLOGY

## LANA, OUR SELF-LEARNING ARTIFICIAL INTELLIGENCE

- Tailor-made learning of each environment and horse
- Analyses of behaviour in real time

- Continuous review and validation model performance
- Detects unusual behaviour