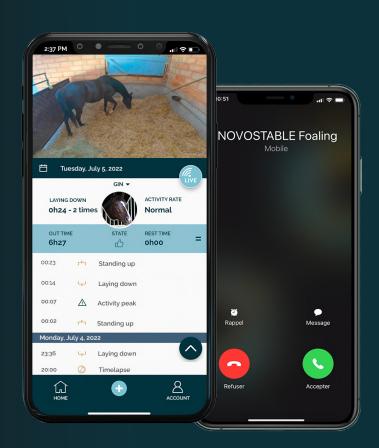

## WATCH, MONITOR & COMMENT

#### A simple and efficient mobile application

List of chronological events

Add personal observation (health, training, results, etc)

### **APPLICATION AREAS**

NOVOSTABLE SMART SURVEILLANCE

An eye **24/7** on your horse

NOVOSTABLE FOALING

Monitoring **before**, **during** and after foaling

**NOVOSTABLE CLINIC** 

Smart surveillance assistant for equine professionals