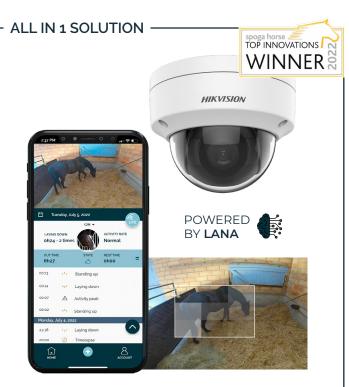

### MANAGEMENT AND HARDWARE

#### STABLE MANAGEMENT

- Add and control all your horses on your mobile app very easily.
- Multiple user access for you and your staff.
- **TV screen** for multi camera surveillance. *Coming soon*

#### A QUALITY CAMERA ACCORDING TO YOUR NEEDS

- **High resolution video** day and night
- **Different compatible models** to best suit your needs
- Network of installation partners