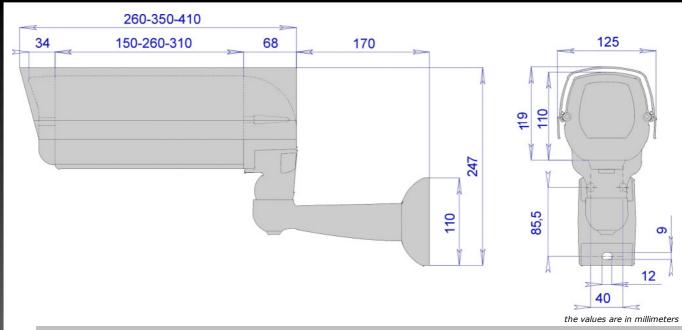

## **MECHANICAL**

- Usable internal space 80x72mm (WxH) length 150-260-310mm.
- weatherproof rating IP66 (IP44 with VE700 external ventilation set)
- vandalproof protection IK10 (with VA700 antibreaking glass) EN 62262
- indoor/outdoor installations
- · cable managed
- operating temperature from -20°C to +50°C
- weight 3 Kg. (on version 260mm KIT)