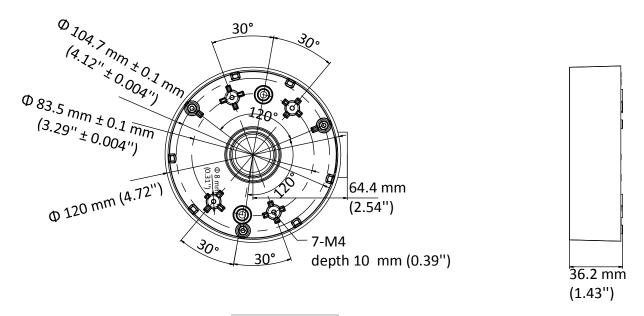

### **Dimension**

#### **Parameter**

| Model      | DS-1280ZJ-DM46-Black                 |
|------------|--------------------------------------|
| Parameters | Junction Box                         |
| Appearance | Hikvision Black                      |
| Material   | Alloy                                |
| Dimension  | Φ 120 mm × 36.2 mm (Φ 4.72" × 1.43") |
| Weight     | Approx. 250 g (0.55 lb.)             |