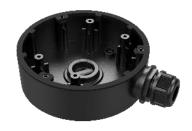

# DS-1280ZJ-DM46-Black

**Junction Box** 

### **Feature**

- Aluminum alloy with surface spray treatment
- With bottom outlet(s), and side outlet(s)
- Applied to both indoor conditions, and outdoor conditions