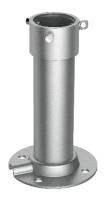

# DS-1668ZJ(20)-P

**Pendant Mount for PanoVu** 

#### **Parameter**

| Model      | DS-1668ZJ(20)-P                    |
|------------|------------------------------------|
| Parameters | Pendant Mount for PanoVu           |
| Appearance | Platinum Gray                      |
| Material   | Steel                              |
| Dimension  | Φ 115 mm × 200 mm (4.53" × 7. 87") |
| Weight     | 1150 g (2.54 lb.)                  |