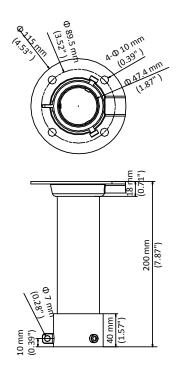

### **Dimension**

DS-1668ZJ(20)-P

#### **Parameter**

| Model      | DS-1668ZJ(20)-P                    |
|------------|------------------------------------|
| Parameters | Pendant Mount for PanoVu           |
| Appearance | Platinum Gray                      |
| Material   | Steel                              |
| Dimension  | Φ 115 mm × 200 mm (4.53" × 7. 87") |
| Weight     | 1150 g (2.54 lb.)                  |