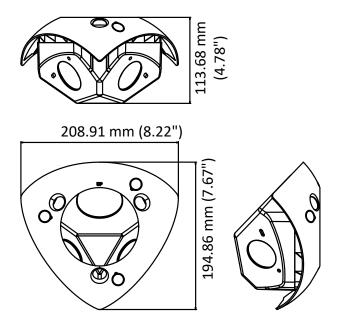

## **Dimension**

## **Parameter**

| Model      | DS-1274ZJ-DM25                                            |
|------------|-----------------------------------------------------------|
| Parameters | Corner Mount for Dome Camera                              |
| Appearance | Hikvision White                                           |
| Material   | Aluminum Alloy & Plastic                                  |
| Dimension  | 208.91 mm × 194.86 mm × 113.68 mm (8.22" × 7.67" × 4.78") |
| Weight     | 340 g (0.75 lb.)                                          |