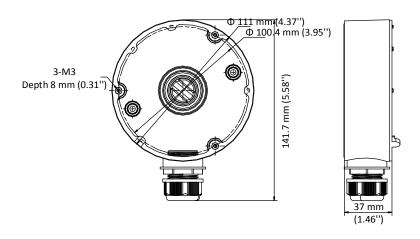

### **Dimension**

### **Parameter**

| Model      | DS-1280ZJ-DM18           |
|------------|--------------------------|
| Parameters | Junction Box             |
| Appearance | Hikvision White          |
| Material   | Aluminum Alloy           |
| Dimension  | Φ 111mm (Φ 4.37")        |
| Weight     | Approx. 135 g (0.30 lb.) |