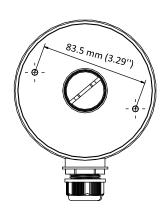

### **Dimension**

### **Parameter**

| Model      | DS-1280ZJ-DM18           |
|------------|--------------------------|
| Parameters | Junction Box             |
| Appearance | Hikvision White          |
| Material   | Aluminum Alloy           |
| Dimension  | Φ 111mm (Φ 4.37")        |
| Weight     | Approx. 135 g (0.30 lb.) |